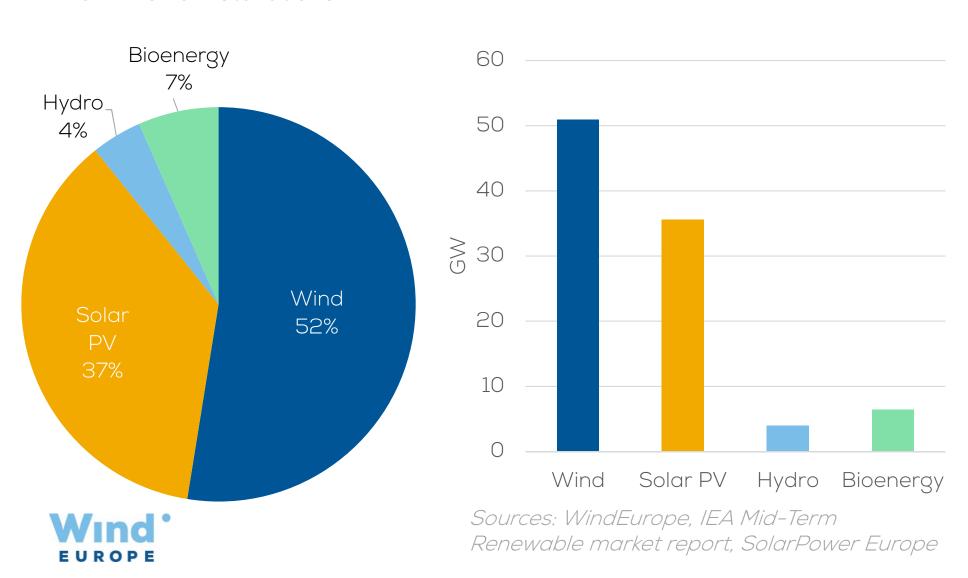

netration





## Daily wind power numbers



7 October 2017

19\_9% of European electricity demand was met by wind energy

#### Wind power share and generation in each country's demand

1. Denmark: 57% = 47 GWh

2. Germany: 51% = 631 GWh

3. Romania: 33% = 54 GWh

4. Ireland: 30% = 27 GWh

5. Portugal: 29% = 35 GWh

6. United Kingdom: 27% = 193 GWh

7. Austria: 22% = 33 GWh

8. Greece: 21% = 23 GWh

9. Netherlands: 20% = 58 GWh

10. Spain: 18% = 113 GWh



### **Economic contribution**

• 330,000 jobs

• €72bn 2015 turnover

• €8bn exported in 2015

• €27.5bn invested in 2016





## Revamping regions

83 million EU residents live in a lagging region





## **Community benefits**





### The road to 2020





#### Wind and other RES in the EU

Central scenario

2017-2020 installations



#### Cumulative installations by 2030





# Share of wind in the EU's power demand

2030



## 323 GW by 2030 =

- EU power demand: 10.4% **29.6%**
- Avoided fossil fuel imports: €5bn ==> €13.2bn
- Avoided CO2 emissions: 166 MT 382 Mt
- Jobs: 330.000 ===> 569.000

All this generates €239bn of investments



## 5 CEP priorities

- Priority dispatch for existing RES
- 3 years visibility for renewables support
- Clear and ambitious National Energy and Climate Action Plans
- Clear design rules for RES support mechanisms including technology specific tenders
- Clear rules for Guarantees of Origin to help corporate PPAs







& EXHIBITION
2017 28-30 NOVEMBER

windeurope.org/confex2017



Giles Dickson CEO, WindEurope

Wind' EUROPE

windeurope.org











WindEurope, Rue d'Arlon 80 1040 Br