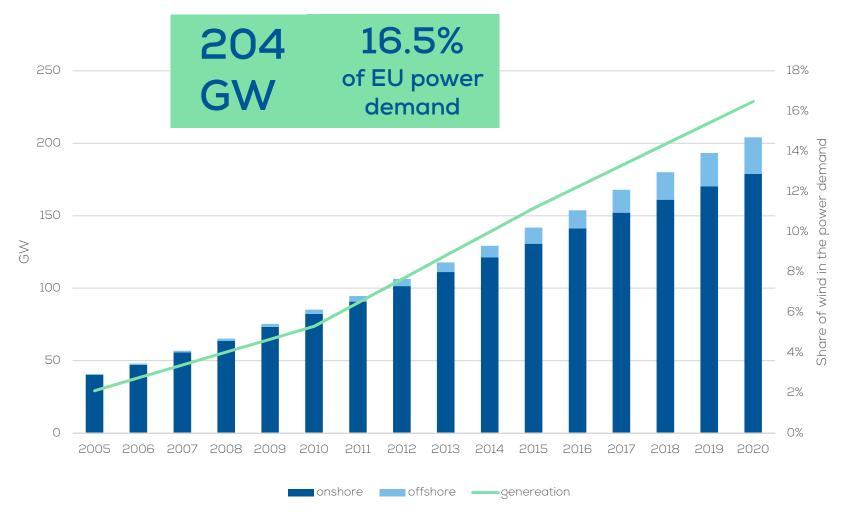

160 GW

10.4% of 2016 EU power demand

GW installed

Penetration





## Daily wind power numbers



7 October 2017

19\_9% of European electricity demand was met by wind energy

#### Wind power share and generation in each country's demand

1. Denmark: 57% = 47 GWh

2. Germany: 51% = 631 GWh

3. Romania: 33% = 54 GWh

4. Ireland: 30% = 27 GWh

5. Portugal: 29% = 35 GWh

6. United Kingdom: 27% = 193 GWh

7. Austria: 22% = 33 GWh

8. Greece: 21% = 23 GWh

9. Netherlands: 20% = 58 GWh

10. Spain: 18% = 113 GWh



### **Economic contribution**

• 330,000 jobs

• €72bn 2015 turnover

• €8bn exported in 2015

• €27.5bn invested in 2016





## Revamping regions

83 million EU residents live in a lagging region





## **Community benefits**





### The road to 2020





#### Wind and other RES in the EU

Central scenario

2017-2020 installations



#### Cumulative installations by 2030





# Share of wind in the EU's power demand

2030



## 323 GW by 2030 =

- EU power demand: 10.4% **29.6%**
- Avoided fossil fuel imports: €5bn ==> €13.2bn
- Avoided CO2 emissions: 166 MT 382 Mt
- Jobs: 330.000 ===> 569.000

All this generates €239bn of investments



## 5 CEP priorities

- Priority dispatch for existing RES
- 3 years visibility for renewables support
- Clear and ambitious National Energy and Climate Action Plans
- Clear design rules for RES support mechanisms including technology specific tenders
- Clear rules for Guarantees of Origin to help corporate PPAs







& EXHIBITION
2017 28-30 NOVEMBER

windeurope.org/confex2017



Giles Dickson CEO, Wind