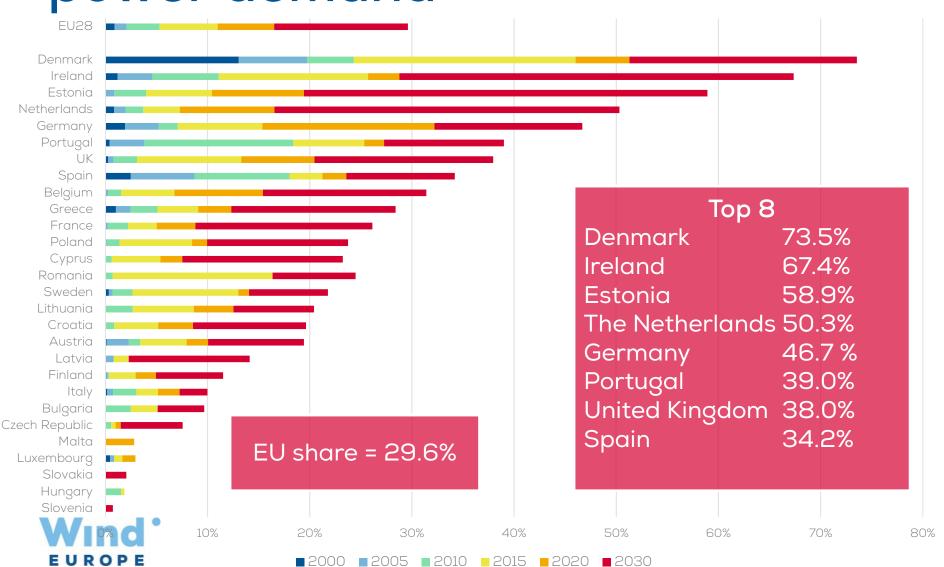

# Share of wind in the EU's power demand

2030

## 323 GW by 2030 =

- EU power demand: 10.4% **29.6%**
- Avoided fossil fuel imports: €5bn ==> €13.2bn
- Avoided CO2 emissions: 166 MT 382 Mt
- Jobs: 330.000 ===> 569.000

All this generates €239bn of investments