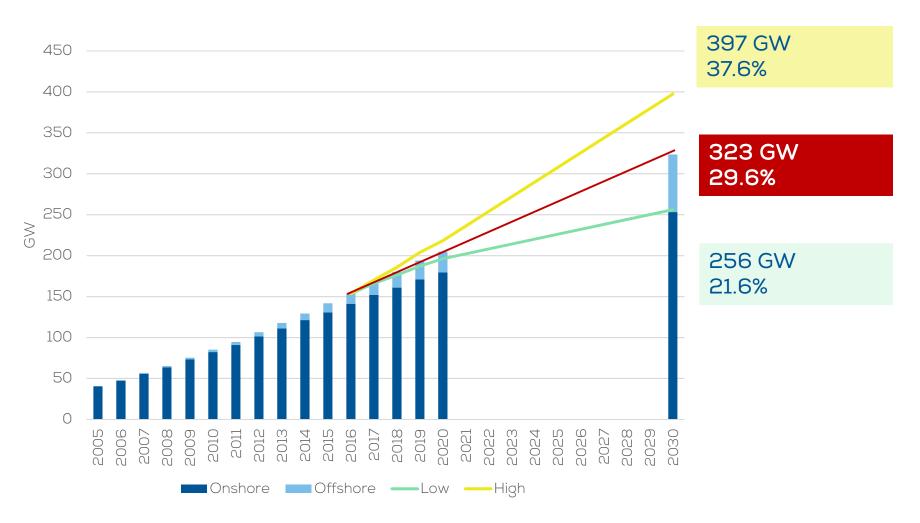

#### Cumulative installations by 2030

## 323 GW by 2030 =

- EU power demand: 10.4% **29.6%**
- Avoided fossil fuel imports: €5bn ==> €13.2bn
- Avoided CO2 emissions: 166 MT 382 Mt
- Jobs: 330.000 ===> 569.000

All this generates €239bn of investments