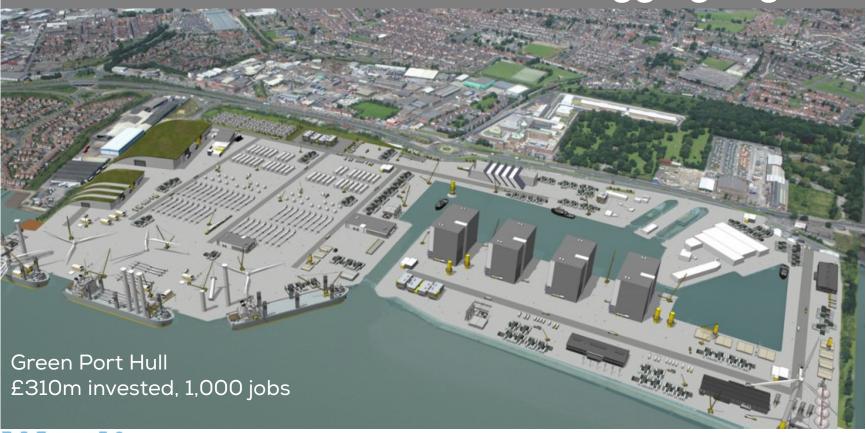

160 GW

10.4% of 2016 EU power demand

GW installed

Penetration





## Daily wind power numbers



7 October 2017

19\_9% of European electricity demand was met by wind energy

#### Wind power share and generation in each country's demand

1. Denmark: 57% = 47 GWh

2. Germany: 51% = 631 GWh

3. Romania: 33% = 54 GWh

4. Ireland: 30% = 27 GWh

5. Portugal: 29% = 35 GWh

6. United Kingdom: 27% = 193 GWh

7. Austria: 22% = 33 GWh

8. Greece: 21% = 23 GWh

9. Netherlands: 20% = 58 GWh

10. Spain: 18% = 113 GWh



### **Economic contribution**

• 330,000 jobs

• €72bn 2015 turnover

• €8bn exported in 2015

• €27.5bn invested in 2016





## Revamping regions

83 million EU residents live in a lagging region





## **Community benefits**





### The road to 2020





#### Wind and other RES in the EU

Central scenario

2017-2020 installations



#### Cumulative installations by 2030





# Share of wind in the EU's power demand

2030



## 323 GW by 2030 =

- EU power demand: 10.4% **29.6%**
- Avoided fossil fuel imports: €5bn ==> €13.2bn
- Avoided CO2 emissions: 166 MT 382 Mt
- Jobs: 330.000 ===> 569.000

All this generates €239bn of investments



## 5 CEP priorities

- Priority dispatch for existing RES
- 3 years visibility for renewables support
- Clear and ambitious National Energy and Climate Action Plans
- Clear design rules for RES support mechanisms including technology specific tenders
- Clear rules for Guarantees of Origin to help corporate PPAs







& EXHIBITION
2017 28-30 NOVEM