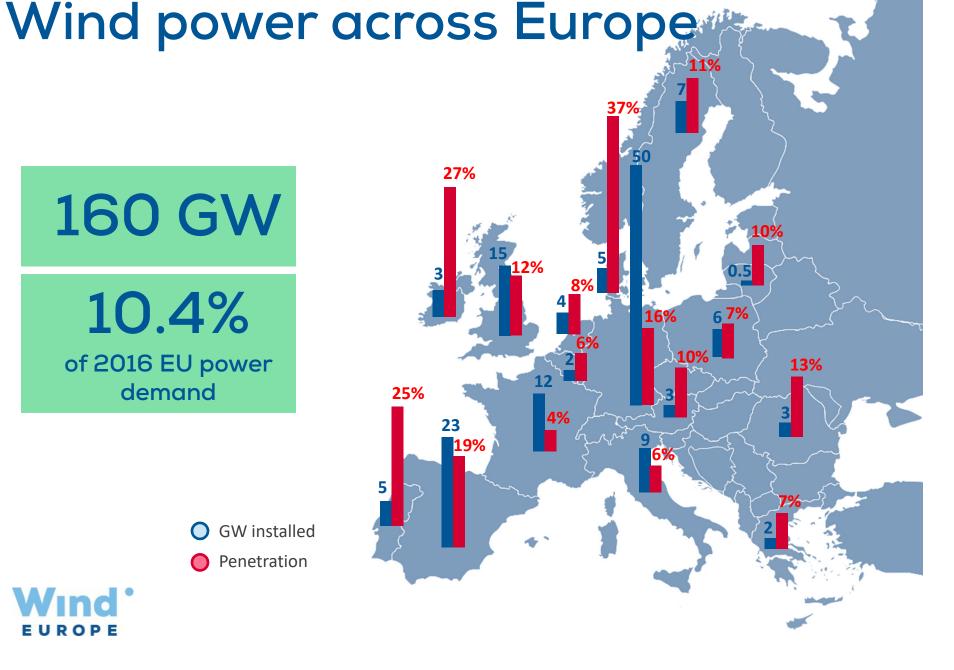

160 GW

10.4% of 2016 EU power demand

GW installed

Penetration





## Daily wind power numbers



7 October 2017

19\_9% of European electricity demand was met by wind energy

#### Wind power share and generation in each country's demand

1. Denmark: 57% = 47 GWh

2. Germany: 51% = 631 GWh

3. Romania: 33% = 54 GWh

4. Ireland: 30% = 27 GWh

5. Portugal: 29% = 35 GWh

6. United Kingdom: 27% = 193 GWh

7. Austria: 22% = 33 GWh

8. Greece: 21% = 23 GWh

9. Netherlands: 20% = 58 GWh

10. Spain: 18% = 113 GWh



### **Economic contribution**

• 330,000 jobs

• €72bn 2015 turnover

• €8bn exported in 2015

• €27.5bn invested in 2016





## Revamping regions

83 million EU residents live in a lagging region





## **Community benefits**





### The road to 2020





#### Wind and other RES in the EU

Central scenario

2017-2020 installations



#### Cumula