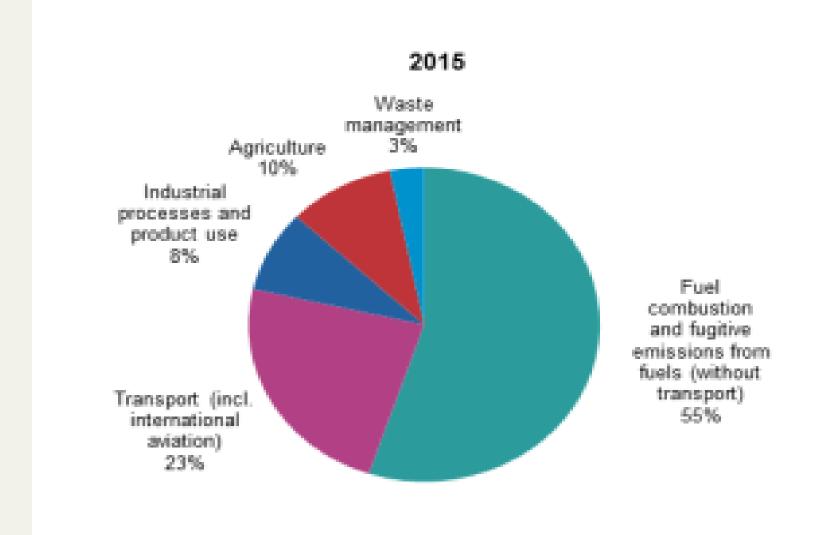

| ×                                         |















# Ten tips for a strong 2050 climate strategy

#### 1. Ambition



- in line with Paris Agreement 1.5°C temperature limit

# 2. Scope



- covers all society and economy

#### 3. Actionable



- describes existing and new measures

# 4. Integration



- takes account of all relevant strategies and plans

#### 5. Political commitment



- secure leadership at highest political level

# 6. Monitoring



- framework for monitoring, reporting

### 7. Public transparency



- key information is public

## 8. Stakeholder participation



engages all stakeholders

#### 9. Analytical basis



- modelling and analysis with peer review

#### 10. Review



- includes regular review









# Thank you

www.wwf.eu





Source: Eurostat (envairgge), European Environment Agency