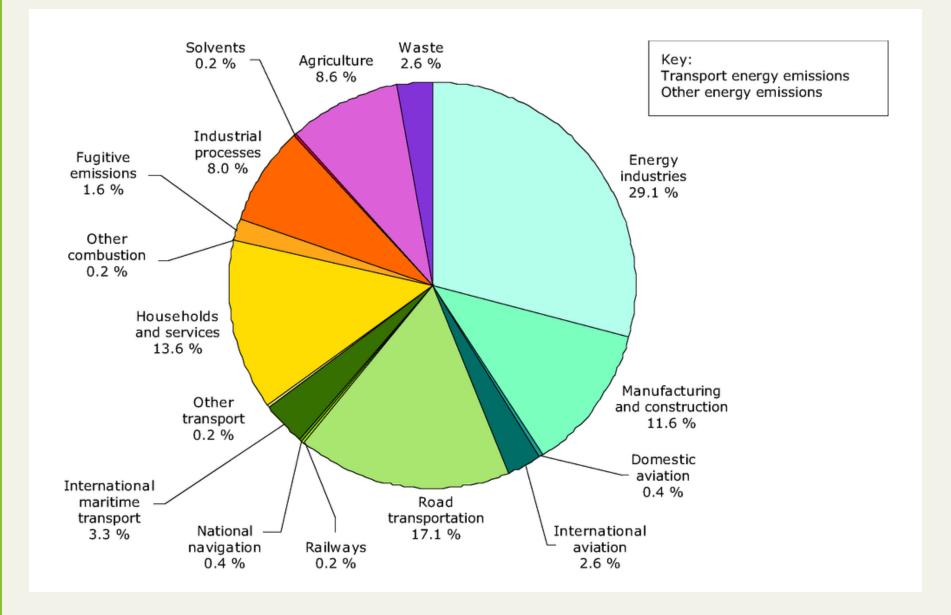

# Investor confidence

July 2017 report by the High-Level Expert Group on Sustainable Finance

"Over the next two decades, Europe needs about €180 billion in additional yearly investment, notably in clean energy, to keep the increase in global temperatures to well below 2 degrees Celsius."

"Clarity on policy plans: A coherent policy strategy is urgently needed to translate sustainable development ambitions into investment opportunities. Member states need to provide a plan indicating to investors how they intend to mobilise the capital needed to meet their 2030 goals and the long-term climate and energy obligations of the Energy Union and the Paris Agreement."

# EU emissions by sector



#### **EU 2050 CLIMATE PLANS: THE SCOREBOARD**

| Rank | Member State     | Maxi-<br>MiseR<br>score | s emissions                  | Actionable<br>(strategy<br>says who'll<br>do what, how<br>and when) | Ambition<br>(includes<br>ambitious<br>energy &<br>climate goals) | Analytical<br>basis<br>(are data used<br>as a basis for<br>the strategy?) | Integration<br>(across<br>borders,<br>governance<br>levels etc) | <b>Monitoring</b> (following progress) | Political<br>commitment<br>(strategy/<br>target/process<br>enshrined in<br>law) | Process<br>transparency<br>(strategy is<br>developed in<br>transparent<br>way) | Public<br>transparency<br>(strategy<br>available to<br>public) | Review<br>(review<br>process<br>required) | Scope<br>(what the<br>strategy<br>covers) |
|------|------------------|--