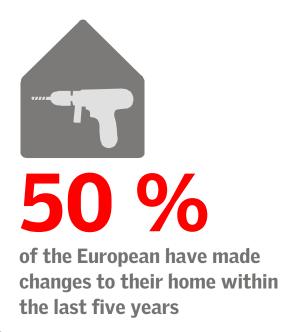

# BUILDINGS IS THE SECTOR WITH THE BIGGEST SAVING POTENTIAL

Buildings account for **40%** of total energy use in Europe. One important reason is that **75%** of the European building stock today is not energy efficient. Energy renovation can cut the energy use by **80%**\*.