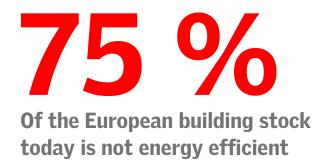

# BUILDINGS IS THE SECTOR WITH THE BIGGEST SAVING POTENTIAL

Buildings account for **40%** of total energy use in Europe. One important reason is that **75%** of the European building stock today is not energy efficient. Energy renovation can cut the energy use by **80%**\*.