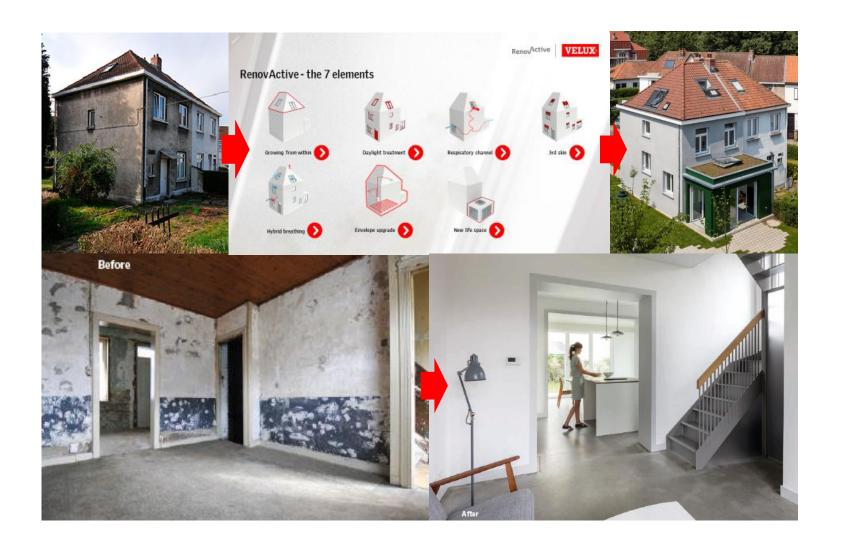

## EU EXAMPLE: RENOVACTIVE

VELUX has joined forces with local social housing authorities in Anderlecht (BE) developed and implemented a seven stage healthy, affordable and replicable renovation model – RenovActive.