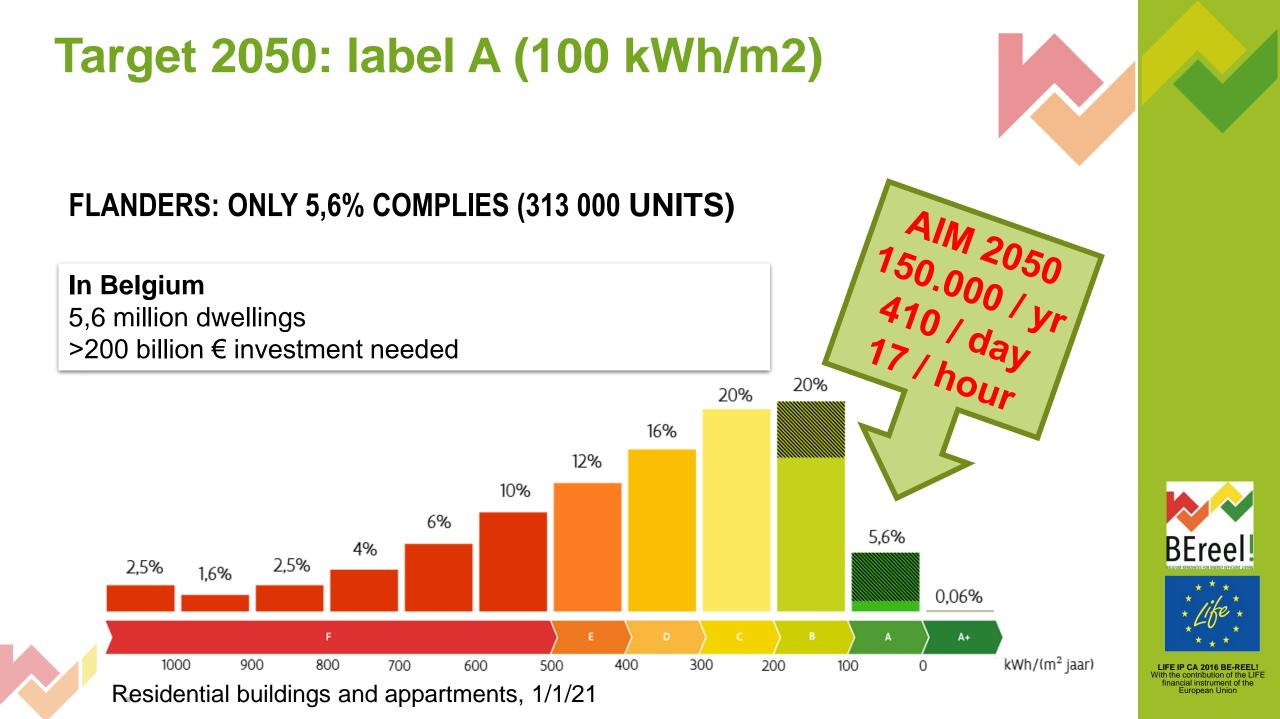

# Target 2050: EPC-label A (100 kWh/m2)

### **General Target**

High performant and sustainable heating dwellings

LIFE IP CA 2016 BE-REEL! With the contribution of the LIFE financial instrument of the European Union