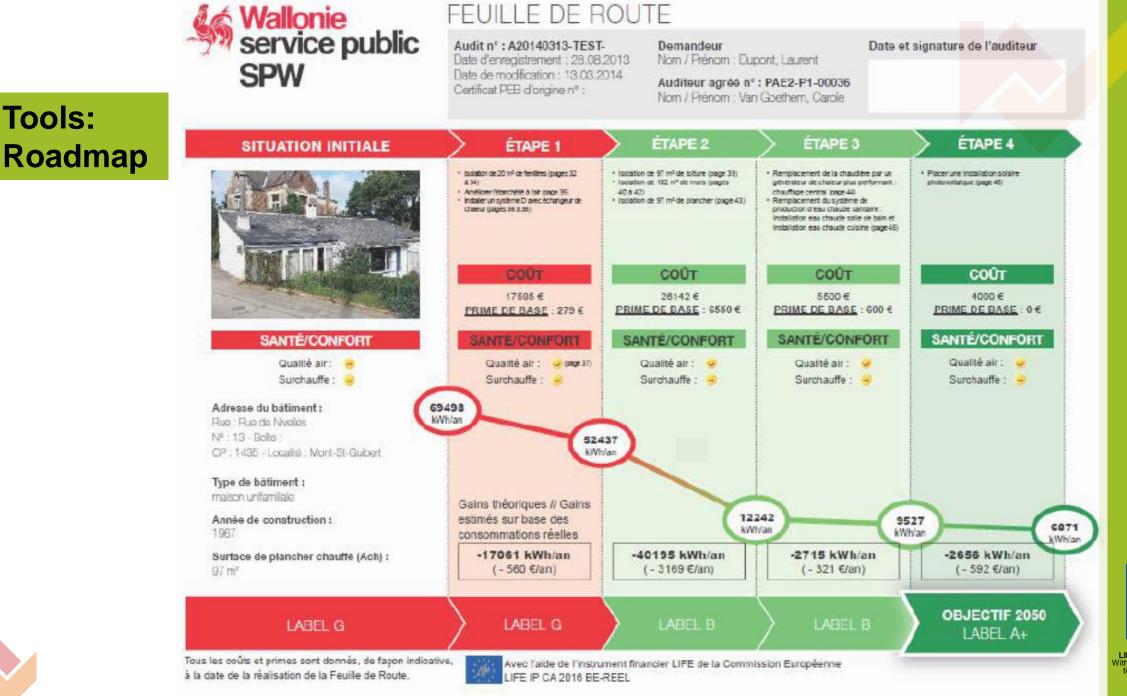

### Examples: Tools Regional policy

- Housing Passport
- Quickscan
- Roadmap

ancial instrument of the European Union